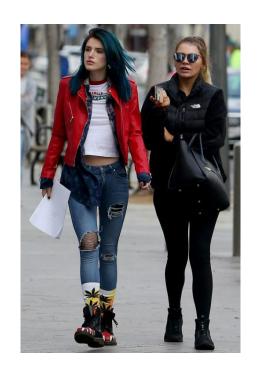

## STAR STYLE

Actress and model **Bella Thorne** on a walk in Los Angeles styling Idenim in a grungey look with a bold red leather jacket and combat boots.

1denim Slim Skinny Jeans in Grove

**Keltie Knight** (TV presenter and former professional dancer) in Los Angeles wearing Idenim with a simple black top and loafers.